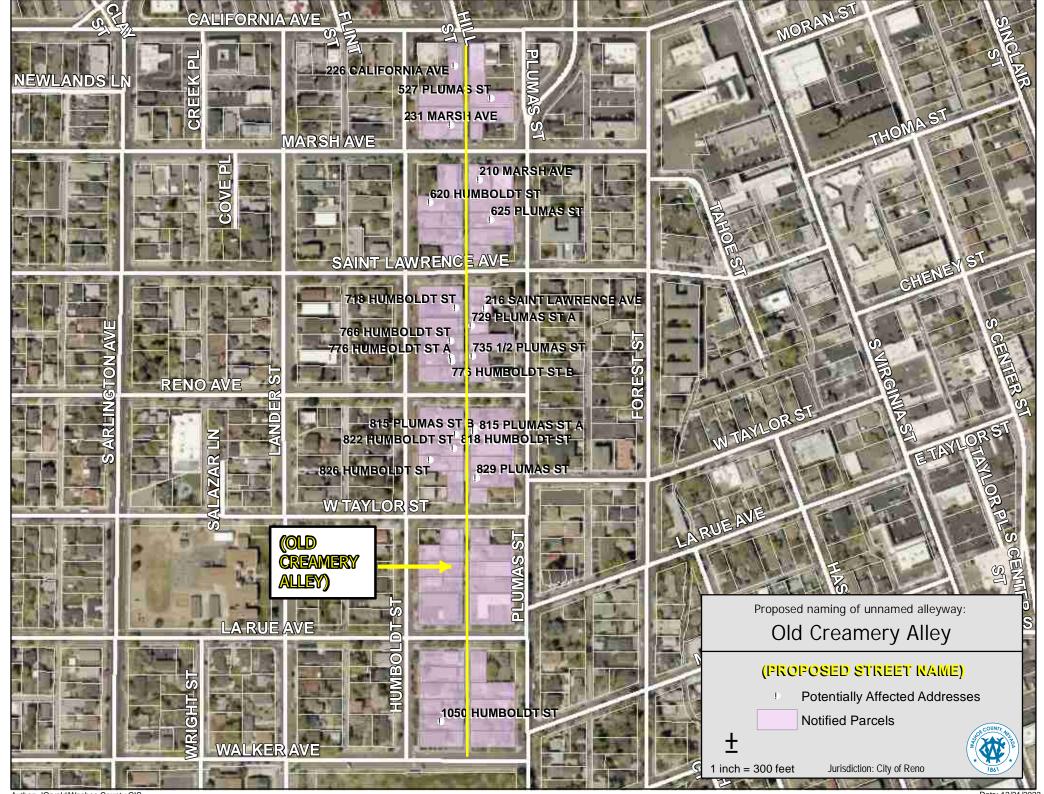

| Regional Street Naming Coordinator |                                                     | Date:                                   |  |
|                                                                                                                                                                                         |                                    | unty Community Ser                                  | vices Department                        |  |
|                                                                                                                                                                                         | Phone: (775) 328-2                 | Reno, NV 89521<br>319 – Email: streetname           | s@washoecounty.gov                      |  |



Author: JOrvald/Washoe County GIS

Date: 12/21/20